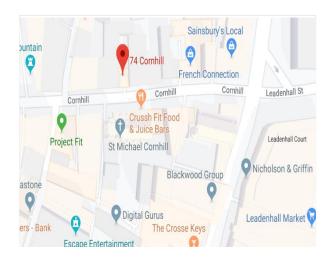

# 74 CORNHILL, LONDON EC3V 3QQ

## Location

Cornhill is located in close proximity to the Royal Exchange, Lloyd's of London and the Bank of England with a large variety of national retail occupiers in the surrounding area. There are also several restaurants and bars nearby Closest stations are Bank station (northern line) and Liverpool Street station mainline and underground station.