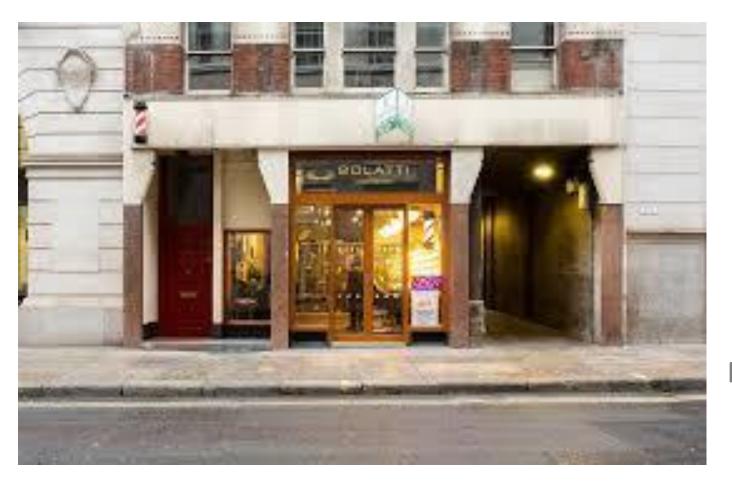

# RETAIL UNIT TO LET IN EC3 PROMINENT POSITION

Tel: 07885 912 982

A1 USE

975 SQ FT (90.6 SQM)

LARGE KITCHEN
PREPARATION AREA
IN BASEMENT

74 CORNHILL, LONDON, EC3V 3QQ APPROX. 975 SQ FT ( 90.6 SQM)

AVAILABLE NOW RENT - £60,000 PER ANNUM

# 74 CORNHILL, LONDON EC3V 3QQ

# Description

A ground floor unit with the benefit of a large kitchen preparation area on the lower floor. The unit can be used for a variety of uses under A1.